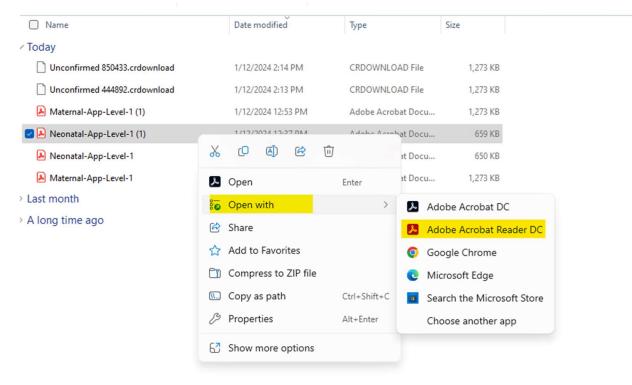

Go to directory where you saved the file. Right-click on the file. Hover over *Open with* and choose Adobe Acrobat.