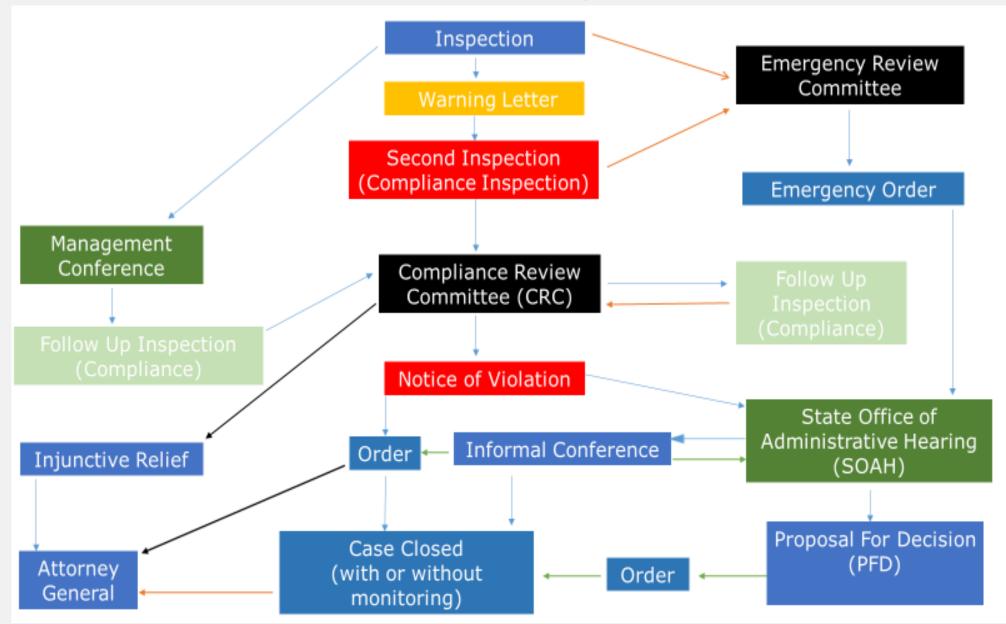

ironment Lead Program Mission**

The mission of the Environmental Lead Program is to protect the public, especially young children, from exposure to lead in their environment by assuring that persons conducting lead inspections, lead risk assessments, and lead abatements in target housing (built before 1978) and child-occupied facilities (built before 1978) are properly trained and certified and are following minimum standards that protect the health of workers and building occupants

#### FOODS GROUP OPERATORS LICENSE TYPES

Lead Abatement Workers - 240
Lead Abatement Supervisors -111
Lead Abatement Project Designer – 34
Lead Risk Assessor – 259
Lead Inspector – 59
Lead Firms – 182
Lead Training Provider - 12



Texas Department of State

#### **Environmental Lead Compliance Flowchart**





## Cases referred to Compliance for Enforcement Action

#### **NOV's Issued**

• FY24: 14

• FY23: 3

•FY22: 6



#### **Informal Conference (IC)**

#### **Informal Conferences Held**

FY24: 2

FY23: 6

FY22: 2



#### **Case Closures**

**Orders** 

**Withdrawn** 

**FY 24** 

**Agreed Orders: 2** 

**FY 23** 

**Agreed Orders: 2** 

**FY22** 

**Agreed Orders: 3** 

**FY 24** 

2

**FY 23** 

1

**FY22** 

)



#### **Cases Closed**

#### Cases with final Order are either:

- closed with monitoring (terms and conditions to be met are still pending)
  - closed without monitoring
     (all terms and conditions are met)

#### **Case Closed-Continued**

#### **Case Closed without Monitoring**

FY24-4

**FY23-3** 

**FY22-3** 

#### **Grand Total Penalty Amount Assessed**

FY-24: \$500.00