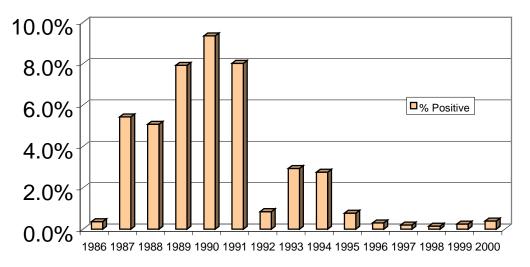

Figure 2 compares the percent positive results from 2000 to those from previous years. The 2000 results continue to indicate a period of low plague activity in Texas.

Figure 2. Percent of Surveillance Samples Positive for Plague, 1986-2000