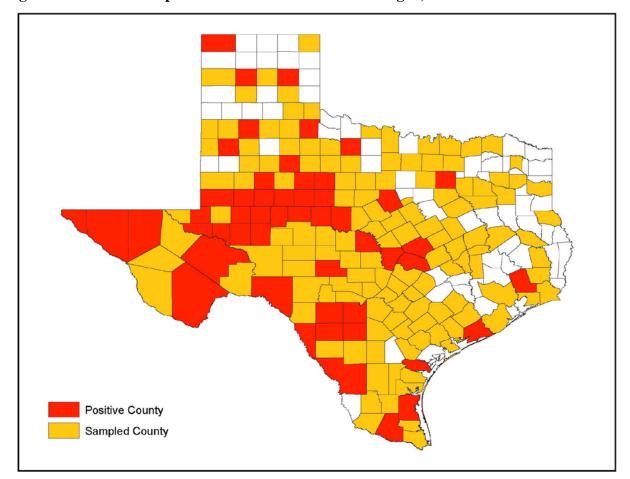

The historic distribution of plague surveillance in Texas is shown in Figure 3. While plague is considered endemic in far west Texas, the surveillance results show that there may be naturally occurring risk in all but the extreme eastern part of the state.

Figure 3. Counties Sampled and Counties Positive for Plague, 1976-2000

By using educational materials, news releases, a public access website, and conference presentations, TDH personnel keep veterinarians, physicians, and the general public aware of the plague risk in Texas. Even areas with historically low plague activity may have infections in hunters or campers who visit plague areas or in pets and wildlife transported from those areas. There is also a risk that new infestations may be established by moving animals across the state.