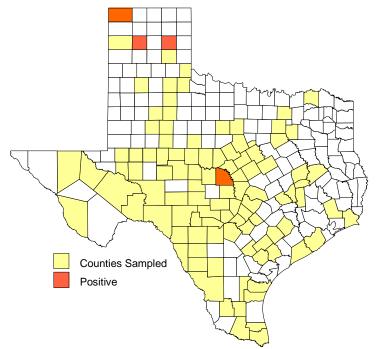

Table 1. Samples with a Plague Titer of 1:32 or Greater, 2000

The geographic distribution of positive samples and samples collected is illustrated in Figure 1.

Figure 1. Texas Counties Sampled for Plague, 2000