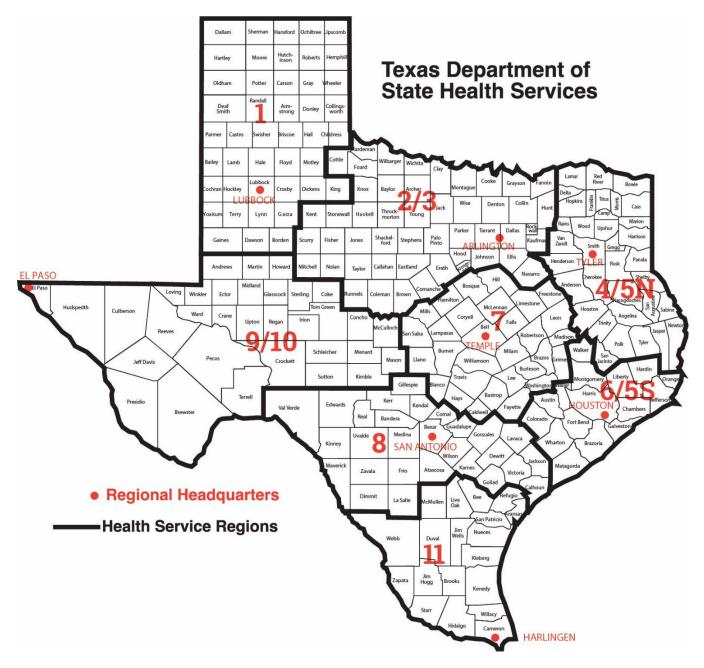

The Texas Department of State Health Services (DSHS) TB Unit supports thirty (30) local health departments (LHDs) and eight (8) DSHS public health regions (PHRs) to provide TB prevention and care services. LHDs without dedicated TB programs are serviced by a PHR.

<u>Report known or suspected TB disease and TB infection</u> to your LHD/PHR TB program contact. **To find your TB contact,** first identify the PHR (numbered areas) in which your county/city resides. Then, select the PHR link from Table 1 to take you to the PHR page. If your city/county falls under the jurisdiction of the PHR, contact the PHR TB program. If your county/city has a local TB program listed, contact the listed city/county LHD.

#### Table 1: Links of DSHS Public Health Region (PHR)

| <u>PHR 1</u> | <u>PHR 4/5N</u> | <u>PHR 7</u> | <u>PHR 9/10</u> |
|--------------|-----------------|--------------|-----------------|
| PHR 2/3      | <u>PHR 6/5S</u> | <u>PHR 8</u> | <u>PHR 11</u>   |