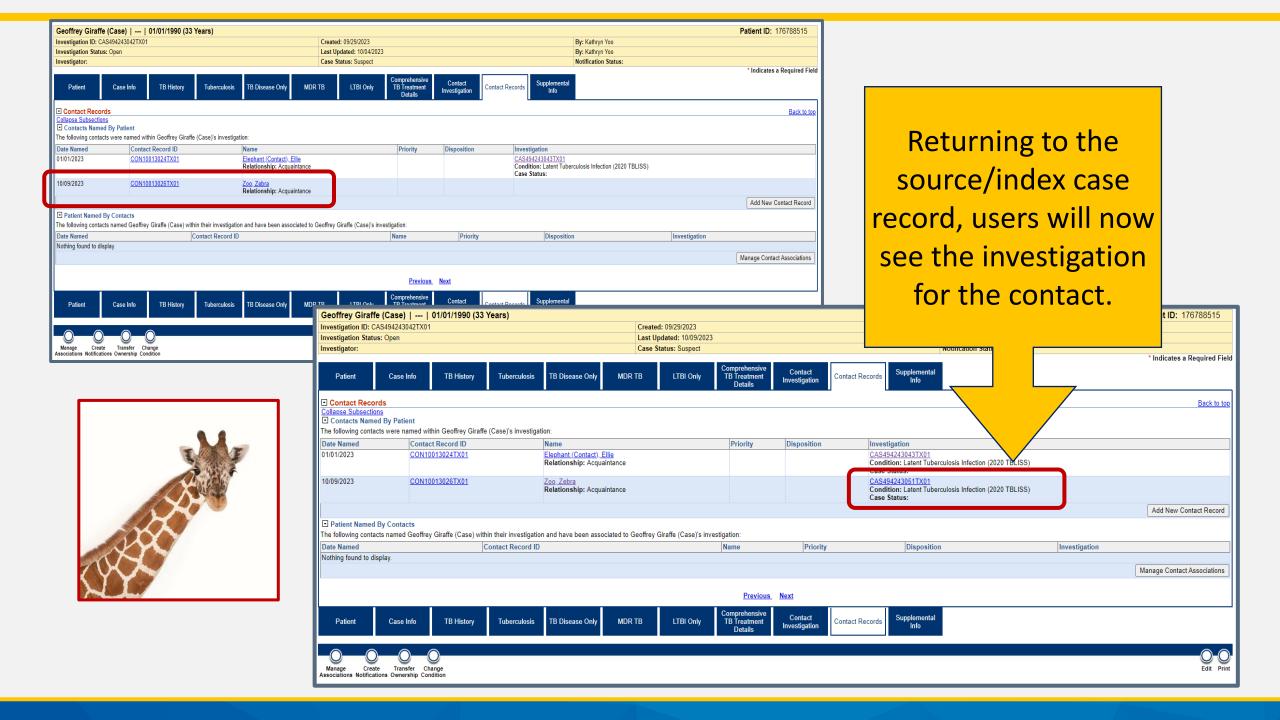

**Contact**Zebra Zoo

To add contact records, open the TB Investigation for the source/index case and go to the Contact Records tab (*not in edit mode*).

| Geoffrey Giraffe (Case)     01/01/1990 (33 Years)                                                                                 |                                                 |                               |                                                         |                             |                                          |                          | Patient ID: 176788515                                     |                                                        |               |                             |
|-----------------------------------------------------------------------------------------------------------------------------------|-------------------------------------------------|-------------------------------|---------------------------------------------------------|-----------------------------|------------------------------------------|--------------------------|-----------------------------------------------------------|--------------------------------------------------------|---------------|-----------------------------|
| Investigation ID: CAS494243                                                                                                       | gation ID: CAS494243042TX01 Created: 09/29/2023 |                               |                                                         |                             |                                          | By: Kathryn Yoo          |                                                           |                                                        |               |                             |
| Investigation Status: Open Last Upda                                                                                              |                                                 |                               |                                                         | ast Updated: 09/29/2023     | dated: 09/29/2023 By: Kathryn Yoo        |                          |                                                           | By: Kathryn Yoo                                        |               |                             |
| Investigator:                                                                                                                     |                                                 |                               | Case Status: Suspect                                    |                             |                                          |                          | Notification Status:                                      |                                                        |               |                             |
| Patient Case                                                                                                                      | Info TB History                                 | Tuberculosis TB [             | Disease Only MDR TI                                     | 3 LTBI Only                 | Comprehensive<br>TB Treatment<br>Details | Contact<br>Investigation | Contact Records Supplementa                               | ıl                                                     |               | * Indicates a Required Fiel |
| □ Contact Records                                                                                                                 |                                                 |                               |                                                         |                             |                                          |                          |                                                           |                                                        |               |                             |
| Collapse Subsections  Contacts Named By Patient The following contacts were named within Geoffrey Giraffe (Case)'s investigation: |                                                 |                               |                                                         |                             |                                          |                          |                                                           |                                                        |               |                             |
| Date Named                                                                                                                        | Contact Record ID                               | Name                          | e                                                       |                             | Priority                                 | Disposition              | Investigation                                             |                                                        |               |                             |
| 01/01/2023                                                                                                                        | CON10013024TX01 Elephant Relations              |                               | Elephant (Contact), Ellie<br>Relationship: Acquaintance |                             |                                          |                          | CAS494243043TX01<br>Condition: Latent Tub<br>Case Status: | Condition: Latent Tuberculosis Infection (2020 TBLISS) |               |                             |
|                                                                                                                                   |                                                 |                               |                                                         |                             |                                          |                          |                                                           |                                                        |               | Add New Contact Record      |
| ☐ Patient Named By Conta                                                                                                          | acts                                            |                               |                                                         |                             |                                          |                          |                                                           |                                                        |               |                             |
| The following contacts name                                                                                                       | d Geoffrey Giraffe (Case) with                  | nin their investigation and h | have been associated to Ge                              | offrey Giraffe (Case)'s inv | estigation:                              |                          |                                                           |                                                        |               |                             |
| Date Named                                                                                                                        | Contact Record ID                               |                               |                                                         |                             | Name                                     | ame Priority Disposition |                                                           |                                                        | Investigation |                             |
| Nothing found to display.                                                                                                         |                                                 |                               |                                                         |                             |                                          |                          | ·                                                         |                                                        |               |                             |
|                                                                                                                                   |                                                 |                               |                                                         |                             |                                          |                          |                                                           |                                                        |               | Manage Contact Associations |
| Previous Next                                                                                                                     |                                                 |                               |                                                         |                             |                                          |                          |                                                           |                                                        |               |                             |
| Patient Case                                                                                                                      | Info TB History                                 | Tuberculosis TB [             | Disease Only MDR TI                                     | 3 LTBI Only                 | Comprehensive<br>TB Treatment<br>Details | Contact<br>Investigation | Contact Records Supplementa Info                          | ıl                                                     |               |                             |

Geoffrey Giraffe (Case) | --- | 01/01/1990 (33 Years)
Investigation ID: CAS494243042TX01

| Created: 09/29/2023      | By: Kathryn Yoo      |
|--------------------------|----------------------|
| Last Updated: 09/29/2023 | By: Kathryn Yoo      |
| Case Status: Suspect     | Notification Status: |