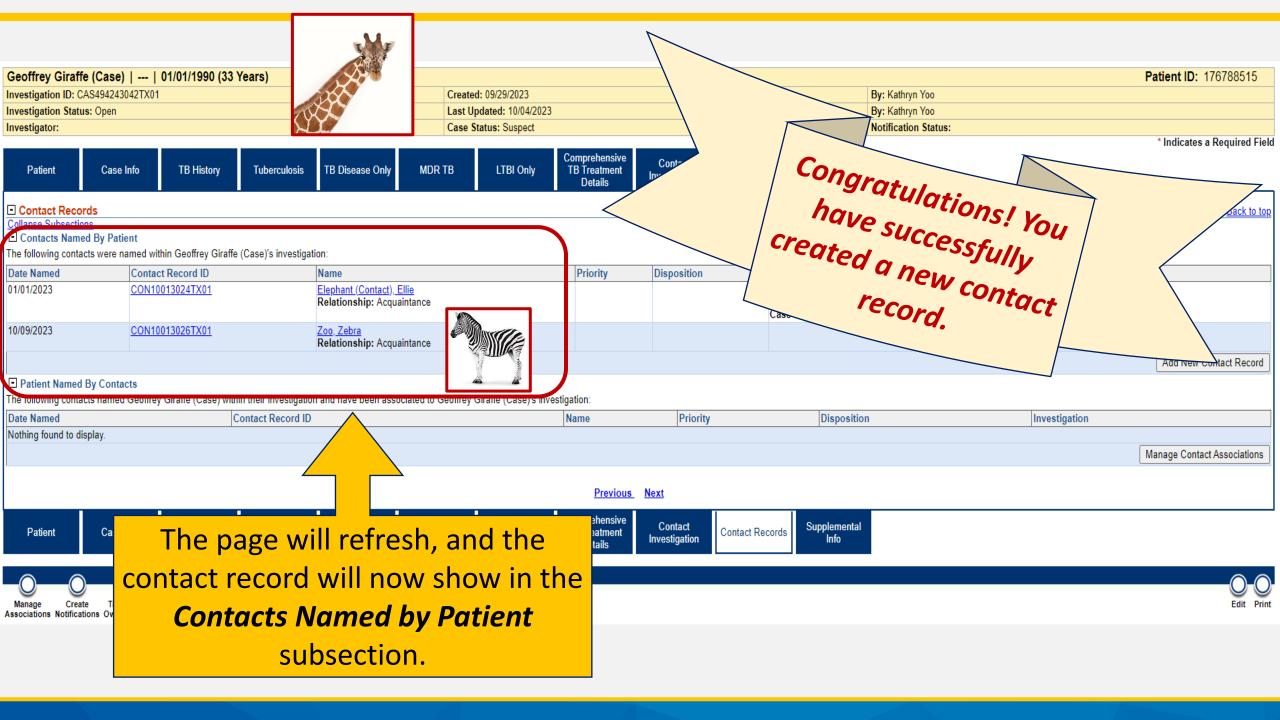

| Geoffrey Giraffe (Case)     01/01/1990 (33 Years)                                                             |                                   |                                                         |                                     |                                         |                          |                                                                                      |               | Patient ID: 176788515        |  |  |
|---------------------------------------------------------------------------------------------------------------|-----------------------------------|---------------------------------------------------------|-------------------------------------|-----------------------------------------|--------------------------|--------------------------------------------------------------------------------------|---------------|------------------------------|--|--|
| Investigation ID: CAS4942                                                                                     | 43042TX01                         | Created: 09/29/2023                                     |                                     |                                         | By: Kathryn Yoo          |                                                                                      |               |                              |  |  |
| Investigation Status: Open                                                                                    | 1                                 | Last Updated: 10/09/2023                                |                                     |                                         | By: Kathryn Yoo          |                                                                                      |               |                              |  |  |
| Investigator:                                                                                                 |                                   |                                                         | Case Status: Suspect                |                                         |                          | Notification Status:                                                                 |               |                              |  |  |
| Patient Cas                                                                                                   | se Info TB History                | Tuberculosis TB Disease Only MDR                        | TB LTBI Only                        | omprehensive<br>FB Treatment<br>Details | Contact<br>Investigation | Contact Records Supplemental Info                                                    |               | * Indicates a Required Field |  |  |
| □ Contact Records                                                                                             |                                   |                                                         |                                     |                                         |                          |                                                                                      |               | Back to top                  |  |  |
| Collapse Subsections                                                                                          |                                   |                                                         |                                     |                                         |                          |                                                                                      |               |                              |  |  |
| □ Contacts Named By Patient The following contacts were named within Geoffrey Giraffe (Case)'s investigation: |                                   |                                                         |                                     |                                         |                          |                                                                                      |               |                              |  |  |
| Date Named                                                                                                    | Contact Record ID                 | Name                                                    |                                     | Priority                                | Disposition              | Investigation                                                                        |               |                              |  |  |
|                                                                                                               |                                   |                                                         |                                     | Priority                                | Disposition              | V                                                                                    |               |                              |  |  |
| 01/01/2023                                                                                                    | CON10013024TX01                   | Elephant (Contact), Ellie<br>Relationship: Acquaintance |                                     |                                         |                          | CAS494243043TX01 Condition: Latent Tuberculosis Infection (2020 TBLISS) Case Status: |               |                              |  |  |
| 10/09/2023                                                                                                    | CON10013026TX01                   | Zoo, Zebra<br>Relationship: Acquaintance                |                                     |                                         |                          | CAS494243051TX01 Condition: Latent Tuberculosis Infection (2020 TBLISS) Case Status: |               |                              |  |  |
|                                                                                                               |                                   |                                                         |                                     |                                         |                          |                                                                                      |               | Add New Contact Record       |  |  |
| ☐ Patient Named By Con                                                                                        | ntacts                            |                                                         |                                     |                                         |                          |                                                                                      |               | 1                            |  |  |
| The following contacts name                                                                                   | ed Geoffrey Giraffe (Case) within | their investigation and have been associated to C       | Geoffrey Giraffe (Case)'s investiga | ation:                                  |                          |                                                                                      |               |                              |  |  |
| Date Named                                                                                                    | e Named Contact Record ID         |                                                         |                                     | lame                                    | Priority                 | Disposition                                                                          | Investigation |                              |  |  |
| Nothing found to display.                                                                                     |                                   |                                                         |                                     |                                         | ·                        |                                                                                      |               |                              |  |  |
|                                                                                                               |                                   |                                                         |                                     |                                         |                          |                                                                                      |               | Manage Contact Associations  |  |  |
|                                                                                                               |                                   |                                                         |                                     |                                         |                          |                                                                                      |               |                              |  |  |
| Previous Next                                                                                                 |                                   |                                                         |                                     |                                         |                          |                                                                                      |               |                              |  |  |
| Patient Cas                                                                                                   | se Info TB History                | Tuberculosis TB Disease Only MDR                        | TB LTBI Only                        | omprehensive<br>FB Treatment<br>Details | Contact<br>Investigation | Contact Records Supplemental Info                                                    |               |                              |  |  |
|                                                                                                               |                                   |                                                         |                                     |                                         |                          |                                                                                      |               | 8.8                          |  |  |
| Manage Create Tr                                                                                              | ransfer Change                    |                                                         |                                     |                                         |                          |                                                                                      |               | Edit Print                   |  |  |