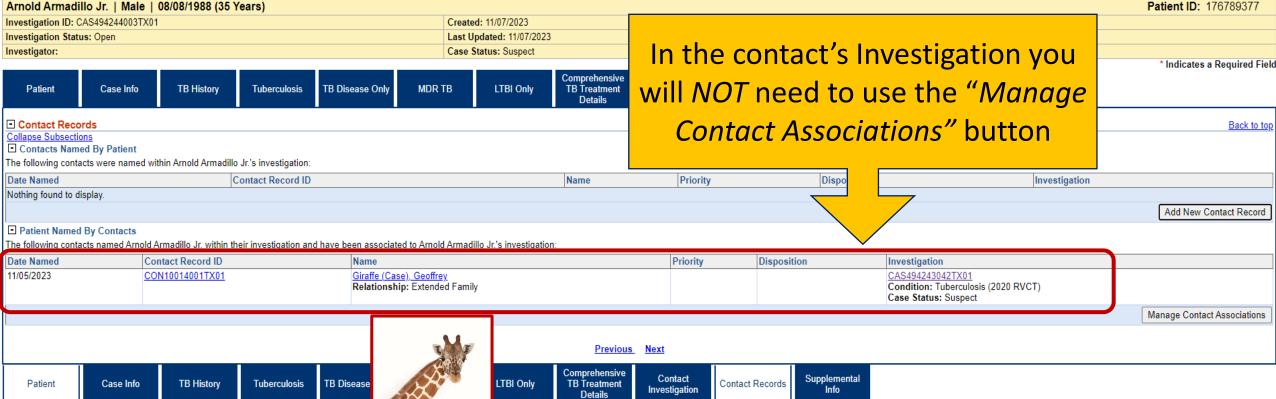

**Contact**Zebra Zoo

To add contact records, open the TB Investigation for the source/index case and go to the Contact Records tab (*not in edit mode*).

| Geoffrey Giraffe (Case)     01/01/1990 (33 Years)                                                                                 |                                                 |                               |                                                         |                             |                                          |                          | Patient ID: 176788515                                     |                                                        |               |                             |
|-----------------------------------------------------------------------------------------------------------------------------------|-------------------------------------------------|-------------------------------|---------------------------------------------------------|-----------------------------|------------------------------------------|--------------------------|-----------------------------------------------------------|--------------------------------------------------------|---------------|-----------------------------|
| Investigation ID: CAS494243                                                                                                       | gation ID: CAS494243042TX01 Created: 09/29/2023 |                               |                                                         |                             |                                          | By: Kathryn Yoo          |                                                           |                                                        |               |                             |
| Investigation Status: Open Last Upda                                                                                              |                                                 |                               |                                                         | ast Updated: 09/29/2023     | dated: 09/29/2023 By: Kathryn Yoo        |                          |                                                           | By: Kathryn Yoo                                        |               |                             |
| Investigator:                                                                                                                     |                                                 |                               | Case Status: Suspect                                    |                             |                                          |                          | Notification Status:                                      |                                                        |               |                             |
| Patient Case                                                                                                                      | Info TB History                                 | Tuberculosis TB [             | Disease Only MDR TI                                     | 3 LTBI Only                 | Comprehensive<br>TB Treatment<br>Details | Contact<br>Investigation | Contact Records Supplementa                               | ıl                                                     |               | * Indicates a Required Fiel |
| □ Contact Records                                                                                                                 |                                                 |                               |                                                         |                             |                                          |                          |                                                           |                                                        |               |                             |
| Collapse Subsections  Contacts Named By Patient The following contacts were named within Geoffrey Giraffe (Case)'s investigation: |                                                 |                               |                                                         |                             |                                          |                          |                                                           |                                                        |               |                             |
| Date Named                                                                                                                        | Contact Record ID                               | Name                          | e                                                       |                             | Priority                                 | Disposition              | Investigation                                             |                                                        |               |                             |
| 01/01/2023                                                                                                                        | CON10013024TX01 Elephant Relations              |                               | Elephant (Contact), Ellie<br>Relationship: Acquaintance |                             |                                          |                          | CAS494243043TX01<br>Condition: Latent Tub<br>Case Status: | Condition: Latent Tuberculosis Infection (2020 TBLISS) |               |                             |
|                                                                                                                                   |                                                 |                               |                                                         |                             |                                          |                          |                                                           |                                                        |               | Add New Contact Record      |
| ☐ Patient Named By Conta                                                                                                          | acts                                            |                               |                                                         |                             |                                          |                          |                                                           |                                                        |               |                             |
| The following contacts name                                                                                                       | d Geoffrey Giraffe (Case) with                  | nin their investigation and h | have been associated to Ge                              | offrey Giraffe (Case)'s inv | estigation:                              |                          |                                                           |                                                        |               |                             |
| Date Named                                                                                                                        | Contact Record ID                               |                               |                                                         |                             | Name                                     | ame Priority Disposition |                                                           |                                                        | Investigation |                             |
| Nothing found to display.                                                                                                         |                                                 |                               |                                                         |                             |                                          |                          | ·                                                         |                                                        |               |                             |
|                                                                                                                                   |                                                 |                               |                                                         |                             |                                          |                          |                                                           |                                                        |               | Manage Contact Associations |
| Previous Next                                                                                                                     |                                                 |                               |                                                         |                             |                                          |                          |                                                           |                                                        |               |                             |
| Patient Case                                                                                                                      | Info TB History                                 | Tuberculosis TB [             | Disease Only MDR TI                                     | 3 LTBI Only                 | Comprehensive<br>TB Treatment<br>Details | Contact<br>Investigation | Contact Records Supplementa Info                          | ıl                                                     |               |                             |

# Part 3: Linking the Contact's Investigation to the Source Case

To link the contact's investigation to the source/index case, open the investigation for the contact and go to the Contact Records tab (not in edit mode).