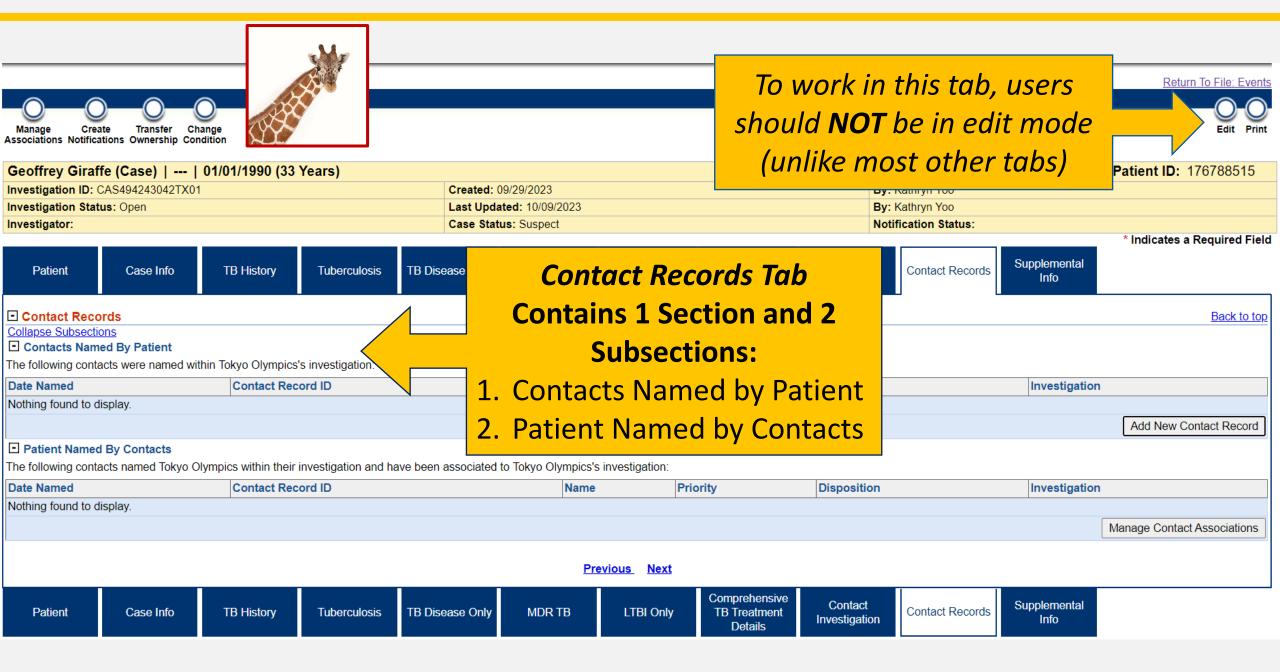

**Contact**Zebra Zoo

To add contact records, open the TB Investigation for the source/index case and go to the Contact Records tab (*not in edit mode*).

| Geoffrey Giraffe (Case)     01/01/1990 (33 Years)                                                                                 |                                                 |                               |                                                         |                             |                                          |                          | Patient ID: 176788515                                     |                                                        |               |                             |
|-----------------------------------------------------------------------------------------------------------------------------------|-------------------------------------------------|-------------------------------|---------------------------------------------------------|-----------------------------|------------------------------------------|--------------------------|-----------------------------------------------------------|--------------------------------------------------------|---------------|-----------------------------|
| Investigation ID: CAS494243                                                                                                       | gation ID: CAS494243042TX01 Created: 09/29/2023 |                               |                                                         |                             |                                          | By: Kathryn Yoo          |                                                           |                                                        |               |                             |
| Investigation Status: Open Last Upda                                                                                              |                                                 |                               |                                                         | ast Updated: 09/29/2023     | dated: 09/29/2023 By: Kathryn Yoo        |                          |                                                           | By: Kathryn Yoo                                        |               |                             |
| Investigator:                                                                                                                     |                                                 |                               | Case Status: Suspect                                    |                             |                                          |                          | Notification Status:                                      |                                                        |               |                             |
| Patient Case                                                                                                                      | Info TB History                                 | Tuberculosis TB [             | Disease Only MDR TI                                     | 3 LTBI Only                 | Comprehensive<br>TB Treatment<br>Details | Contact<br>Investigation | Contact Records Supplementa                               | ıl                                                     |               | * Indicates a Required Fiel |
| □ Contact Records                                                                                                                 |                                                 |                               |                                                         |                             |                                          |                          |                                                           |                                                        |               |                             |
| Collapse Subsections  Contacts Named By Patient The following contacts were named within Geoffrey Giraffe (Case)'s investigation: |                                                 |                               |                                                         |                             |                                          |                          |                                                           |                                                        |               |                             |
| Date Named                                                                                                                        | Contact Record ID                               | Name                          | e                                                       |                             | Priority                                 | Disposition              | Investigation                                             |                                                        |               |                             |
| 01/01/2023                                                                                                                        | CON10013024TX01 Elephant Relations              |                               | Elephant (Contact), Ellie<br>Relationship: Acquaintance |                             |                                          |                          | CAS494243043TX01<br>Condition: Latent Tub<br>Case Status: | Condition: Latent Tuberculosis Infection (2020 TBLISS) |               |                             |
|                                                                                                                                   |                                                 |                               |                                                         |                             |                                          |                          |                                                           |                                                        |               | Add New Contact Record      |
| ☐ Patient Named By Conta                                                                                                          | acts                                            |                               |                                                         |                             |                                          |                          |                                                           |                                                        |               |                             |
| The following contacts name                                                                                                       | d Geoffrey Giraffe (Case) with                  | nin their investigation and h | have been associated to Ge                              | offrey Giraffe (Case)'s inv | estigation:                              |                          |                                                           |                                                        |               |                             |
| Date Named                                                                                                                        | Contact Record ID                               |                               |                                                         |                             | Name                                     | ame Priority Disposition |                                                           |                                                        | Investigation |                             |
| Nothing found to display.                                                                                                         |                                                 |                               |                                                         |                             |                                          |                          | ·                                                         |                                                        |               |                             |
|                                                                                                                                   |                                                 |                               |                                                         |                             |                                          |                          |                                                           |                                                        |               | Manage Contact Associations |
| Previous Next                                                                                                                     |                                                 |                               |                                                         |                             |                                          |                          |                                                           |                                                        |               |                             |
| Patient Case                                                                                                                      | Info TB History                                 | Tuberculosis TB [             | Disease Only MDR TI                                     | 3 LTBI Only                 | Comprehensive<br>TB Treatment<br>Details | Contact<br>Investigation | Contact Records Supplementa Info                          | ıl                                                     |               |                             |