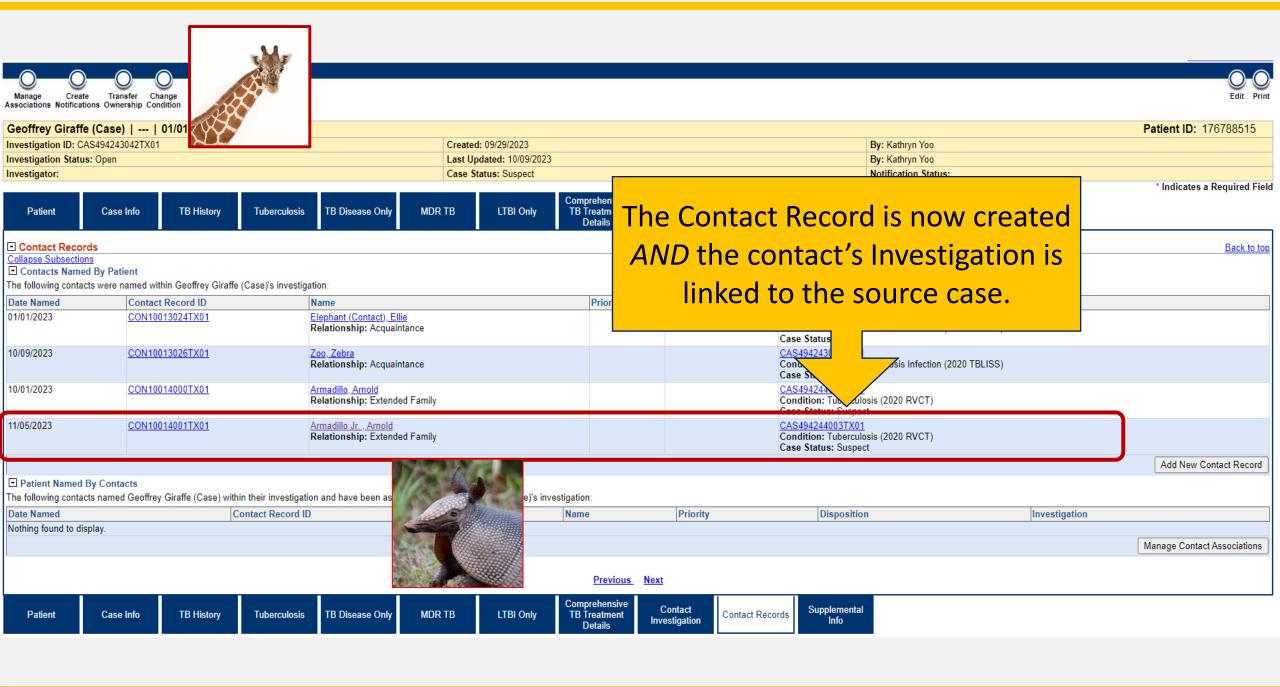

### **Contact Data Entry**

• In this example we will create Arnold Armadillo's Contact Record and link his Investigation all in one step.

To add contact records, open the TB Investigation for the source/index case and go to the Contact Records tab (*not in edit mode*).

| Geoffrey Giraffe (Case)     01/01/1990 (33 Years)                                                             |                                   |                                                         |                                     |                                         |                          |                                                                                      |               | Patient ID: 176788515        |  |  |
|---------------------------------------------------------------------------------------------------------------|-----------------------------------|---------------------------------------------------------|-------------------------------------|-----------------------------------------|--------------------------|--------------------------------------------------------------------------------------|---------------|------------------------------|--|--|
| Investigation ID: CAS4942                                                                                     | 43042TX01                         | Created: 09/29/2023                                     |                                     |                                         | By: Kathryn Yoo          |                                                                                      |               |                              |  |  |
| Investigation Status: Open                                                                                    | 1                                 | Last Updated: 10/09/2023                                |                                     |                                         | By: Kathryn Yoo          |                                                                                      |               |                              |  |  |
| Investigator:                                                                                                 |                                   |                                                         | Case Status: Suspect                |                                         |                          | Notification Status:                                                                 |               |                              |  |  |
| Patient Cas                                                                                                   | se Info TB History                | Tuberculosis TB Disease Only MDR                        | TB LTBI Only                        | omprehensive<br>FB Treatment<br>Details | Contact<br>Investigation | Contact Records Supplemental Info                                                    |               | * Indicates a Required Field |  |  |
| □ Contact Records                                                                                             |                                   |                                                         |                                     |                                         |                          |                                                                                      |               | Back to top                  |  |  |
| Collapse Subsections                                                                                          |                                   |                                                         |                                     |                                         |                          |                                                                                      |               |                              |  |  |
| □ Contacts Named By Patient The following contacts were named within Geoffrey Giraffe (Case)'s investigation: |                                   |                                                         |                                     |                                         |                          |                                                                                      |               |                              |  |  |
| Date Named                                                                                                    | Contact Record ID                 | Name                                                    |                                     | Priority                                | Disposition              | Investigation                                                                        |               |                              |  |  |
|                                                                                                               |                                   |                                                         |                                     | Priority                                | Disposition              | V                                                                                    |               |                              |  |  |
| 01/01/2023                                                                                                    | CON10013024TX01                   | Elephant (Contact), Ellie<br>Relationship: Acquaintance |                                     |                                         |                          | CAS494243043TX01 Condition: Latent Tuberculosis Infection (2020 TBLISS) Case Status: |               |                              |  |  |
| 10/09/2023                                                                                                    | CON10013026TX01                   | Zoo, Zebra<br>Relationship: Acquaintance                |                                     |                                         |                          | CAS494243051TX01 Condition: Latent Tuberculosis Infection (2020 TBLISS) Case Status: |               |                              |  |  |
|                                                                                                               |                                   |                                                         |                                     |                                         |                          |                                                                                      |               | Add New Contact Record       |  |  |
| ☐ Patient Named By Con                                                                                        | ntacts                            |                                                         |                                     |                                         |                          |                                                                                      |               | 1                            |  |  |
| The following contacts name                                                                                   | ed Geoffrey Giraffe (Case) within | their investigation and have been associated to C       | Geoffrey Giraffe (Case)'s investiga | ation:                                  |                          |                                                                                      |               |                              |  |  |
| Date Named                                                                                                    | e Named Contact Record ID         |                                                         |                                     | lame                                    | Priority                 | Disposition                                                                          | Investigation |                              |  |  |
| Nothing found to display.                                                                                     |                                   |                                                         |                                     |                                         | ·                        |                                                                                      |               |                              |  |  |
|                                                                                                               |                                   |                                                         |                                     |                                         |                          |                                                                                      |               | Manage Contact Associations  |  |  |
|                                                                                                               |                                   |                                                         |                                     |                                         |                          |                                                                                      |               |                              |  |  |
| Previous Next                                                                                                 |                                   |                                                         |                                     |                                         |                          |                                                                                      |               |                              |  |  |
| Patient Cas                                                                                                   | se Info TB History                | Tuberculosis TB Disease Only MDR                        | TB LTBI Only                        | omprehensive<br>FB Treatment<br>Details | Contact<br>Investigation | Contact Records Supplemental Info                                                    |               |                              |  |  |
|                                                                                                               |                                   |                                                         |                                     |                                         |                          |                                                                                      |               | 8.8                          |  |  |
| Manage Create Tr                                                                                              | ransfer Change                    |                                                         |                                     |                                         |                          |                                                                                      |               | Edit Print                   |  |  |