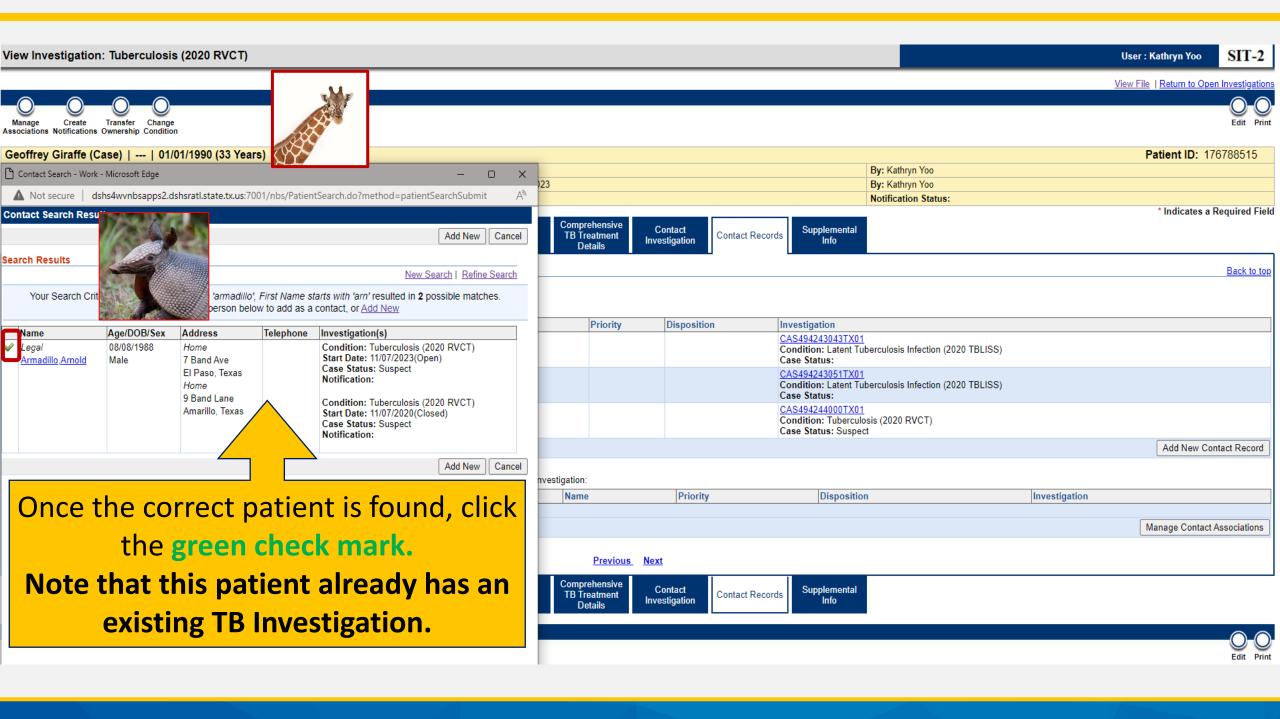

### **Contact Data Entry**

• In this example we will create Arnold Armadillo's Contact Record and link his Investigation all in one step.

To add contact records, open the TB Investigation for the source/index case and go to the Contact Records tab (*not in edit mode*).

#### Search Results

Investigation Status: Open

Investigator:

New Search | Refine Search

Your Search Criteria: Last Name starts with 'zoo', First Name starts with 'zeb' resulted in 2 possible matches.

Select an existing person below to add as a contact, or Add New

Age/DOB/Sex

Once the correct patient is found, click the green check mark.

ivestigation(s)

ondition: Latent Tuberculosis Infection (2020 TBLISS)

tart Date: 10/04/2023(Open)

ase Status: lotification:

Condition: Tuberculosis (2020 RVCT)