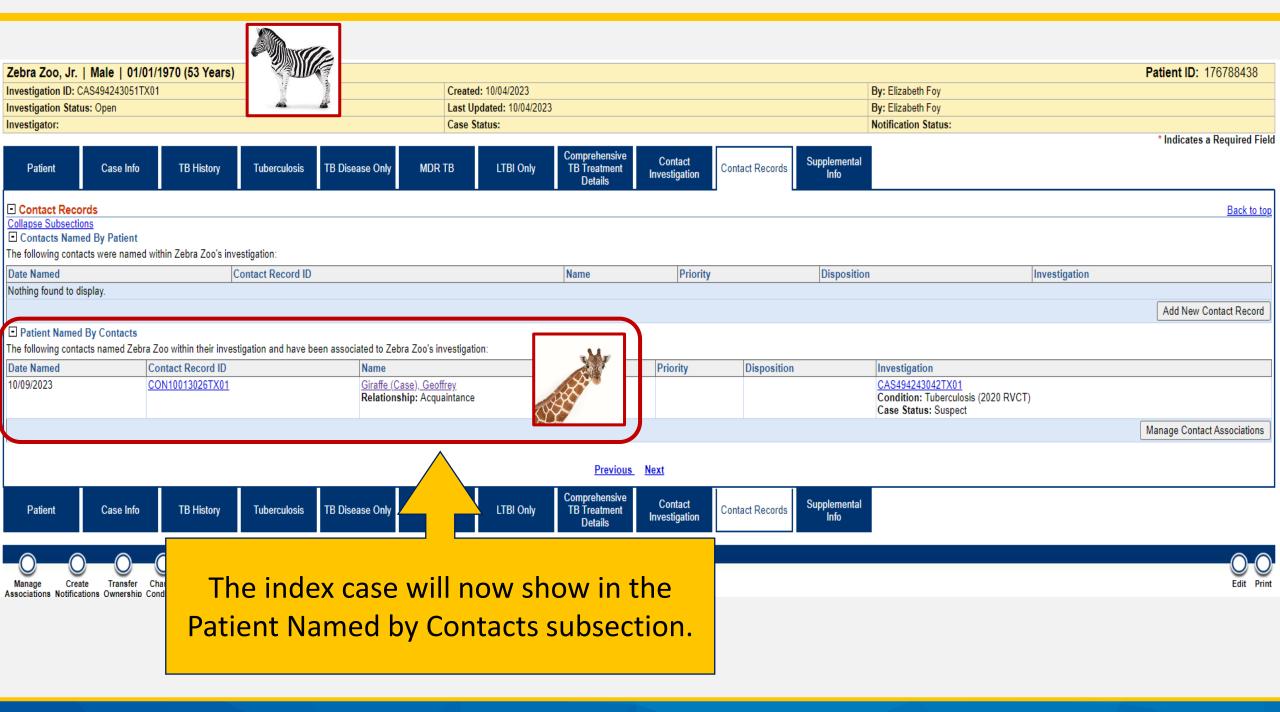

Press Submit.

The Contact Record is now created.

Press the Close button.

Transfer

Create Associations Notifications Ownership Condition