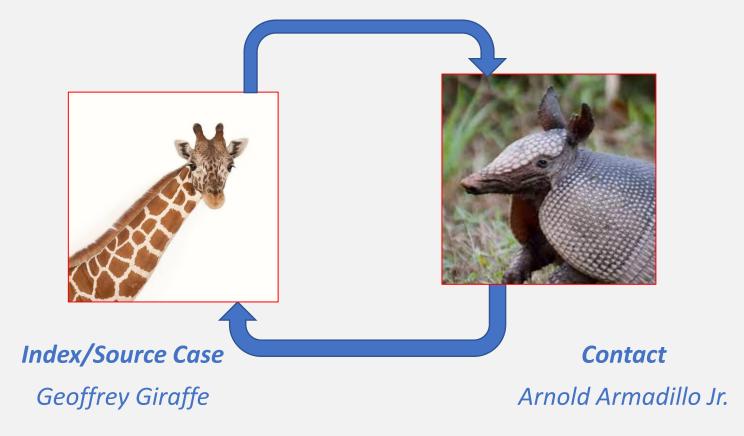

# Part 3: Linking the Contact's Investigation to the Source Case

To link the contact's investigation to the source/index case, open the investigation for the contact and go to the Contact Records tab (not in edit mode).