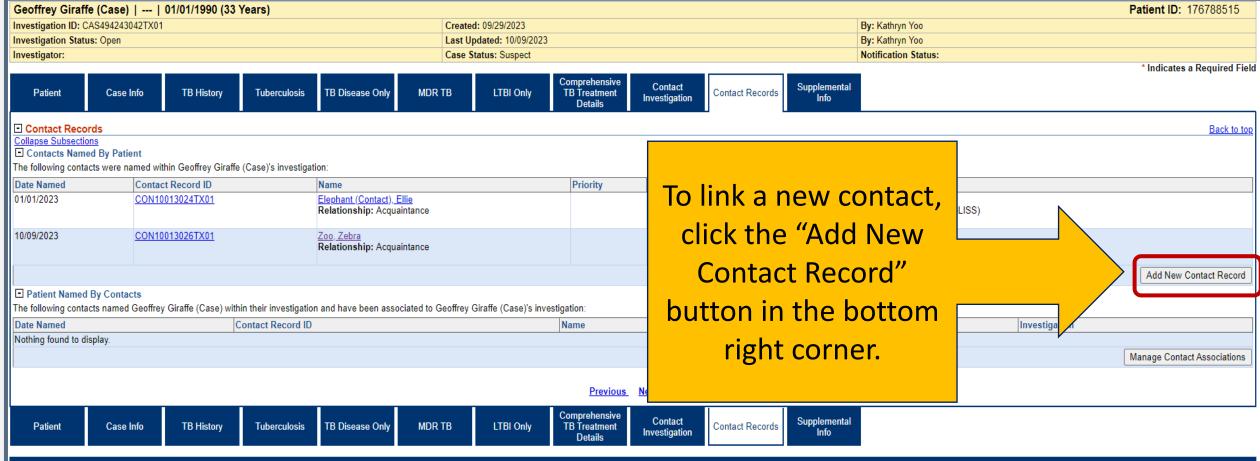

# Part 2: Adding Contact Records

#### **Contact Data Entry**

We are entering **Zebra** as a contact in **Geoffrey's** TB investigation, in the Contacts Record tab.

**Texas Department of State** 

**Health Services** 

Index/Source Case
Geoffrey Giraffe

**Contact**Zebra Zoo

To add contact records, open the TB Investigation for the source/index case and go to the Contact Records tab (*not in edit mode*).

| Geoffrey Giraffe (Case)     01/01/1990 (33 Years)                                                                                 |                                                 |                               |                                                         |                             |                                          |                          | Patient ID: 176788515                                     |                                                        |               |                             |
|-----------------------------------------------------------------------------------------------------------------------------------|-------------------------------------------------|-------------------------------|---------------------------------------------------------|-----------------------------|------------------------------------------|--------------------------|-----------------------------------------------------------|--------------------------------------------------------|---------------|-----------------------------|
| Investigation ID: CAS494243                                                                                                       | gation ID: CAS494243042TX01 Created: 09/29/2023 |                               |                                                         |                             |                                          | By: Kathryn Yoo          |                                                           |                                                        |               |                             |
| Investigation Status: Open Last Upda                                                                                              |                                                 |                               |                                                         | ast Updated: 09/29/2023     | dated: 09/29/2023 By: Kathryn Yoo        |                          |                                                           | By: Kathryn Yoo                                        |               |                             |
| Investigator:                                                                                                                     |                                                 |                               | Case Status: Suspect                                    |                             |                                          |                          | Notification Status:                                      |                                                        |               |                             |
| Patient Case                                                                                                                      | Info TB History                                 | Tuberculosis TB [             | Disease Only MDR TI                                     | 3 LTBI Only                 | Comprehensive<br>TB Treatment<br>Details | Contact<br>Investigation | Contact Records Supplementa                               | ıl                                                     |               | * Indicates a Required Fiel |
| □ Contact Records                                                                                                                 |                                                 |                               |                                                         |                             |                                          |                          |                                                           |                                                        |               |                             |
| Collapse Subsections  Contacts Named By Patient The following contacts were named within Geoffrey Giraffe (Case)'s investigation: |                                                 |                               |                                                         |                             |                                          |                          |                                                           |                                                        |               |                             |
| Date Named                                                                                                                        | Contact Record ID                               | Name                          | e                                                       |                             | Priority                                 | Disposition              | Investigation                                             |                                                        |               |                             |
| 01/01/2023                                                                                                                        | CON10013024TX01 Elephant Relations              |                               | Elephant (Contact), Ellie<br>Relationship: Acquaintance |                             |                                          |                          | CAS494243043TX01<br>Condition: Latent Tub<br>Case Status: | Condition: Latent Tuberculosis Infection (2020 TBLISS) |               |                             |
|                                                                                                                                   |                                                 |                               |                                                         |                             |                                          |                          |                                                           |                                                        |               | Add New Contact Record      |
| ☐ Patient Named By Conta                                                                                                          | acts                                            |                               |                                                         |                             |                                          |                          |                                                           |                                                        |               |                             |
| The following contacts name                                                                                                       | d Geoffrey Giraffe (Case) with                  | nin their investigation and h | have been associated to Ge                              | offrey Giraffe (Case)'s inv | estigation:                              |                          |                                                           |                                                        |               |                             |
| Date Named                                                                                                                        | Contact Record ID                               |                               |                                                         |                             | Name                                     | ame Priority Disposition |                                                           |                                                        | Investigation |                             |
| Nothing found to display.                                                                                                         |                                                 |                               |                                                         |                             |                                          |                          | ·                                                         |                                                        |               |                             |
|                                                                                                                                   |                                                 |                               |                                                         |                             |                                          |                          |                                                           |                                                        |               | Manage Contact Associations |
| Previous Next                                                                                                                     |                                                 |                               |                                                         |                             |                                          |                          |                                                           |                                                        |               |                             |
| Patient Case                                                                                                                      | Info TB History                                 | Tuberculosis TB [             | Disease Only MDR TI                                     | 3 LTBI Only                 | Comprehensive<br>TB Treatment<br>Details | Contact<br>Investigation | Contact Records Supplementa Info                          | ıl                                                     |               |                             |