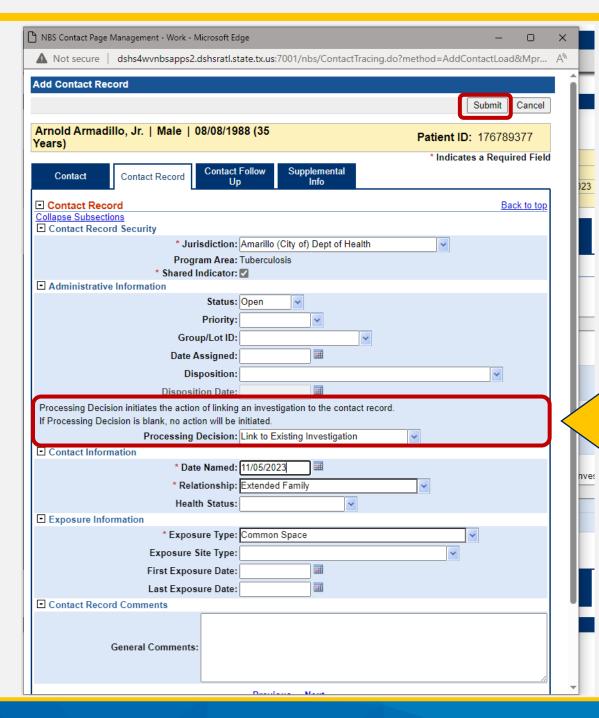

In the
Processing
Decision dropdown, select
"Link to
Existing
Investigation"
then press
Submit

A second new window will open, listing all existing investigation(s) for the contact.

Review the investigation information and select the correct investigation using the check box.

Press Submit.

The Contact Record is now created.

Press the Close button.

Transfer

Create Associations Notifications Ownership Condition