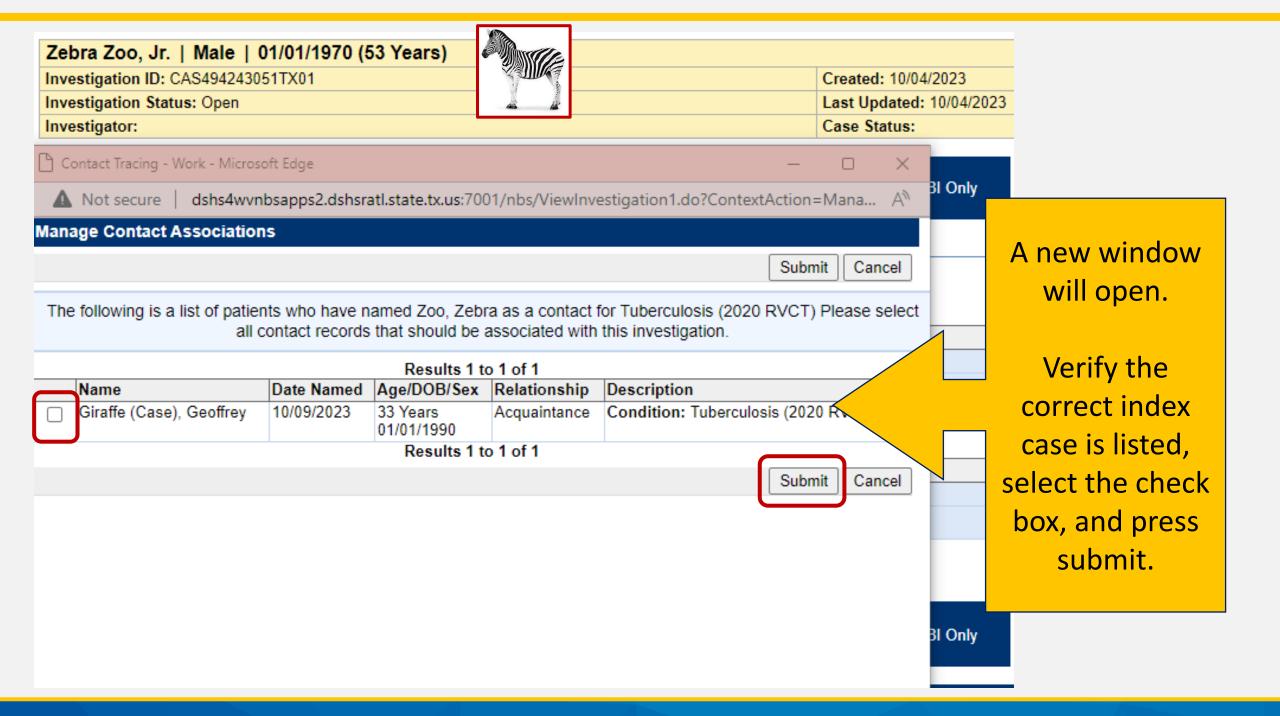

# Part 3: Linking the Contact's Investigation to the Source Case

To link the contact's investigation to the source/index case, open the investigation for the contact and go to the Contact Records tab (not in edit mode).

In the
Processing
Decision dropdown, select
"Link to
Existing
Investigation"
then press
Submit

A second new window will open, listing all existing investigation(s) for the contact.

Review the investigation information and select the correct investigation using the check box.