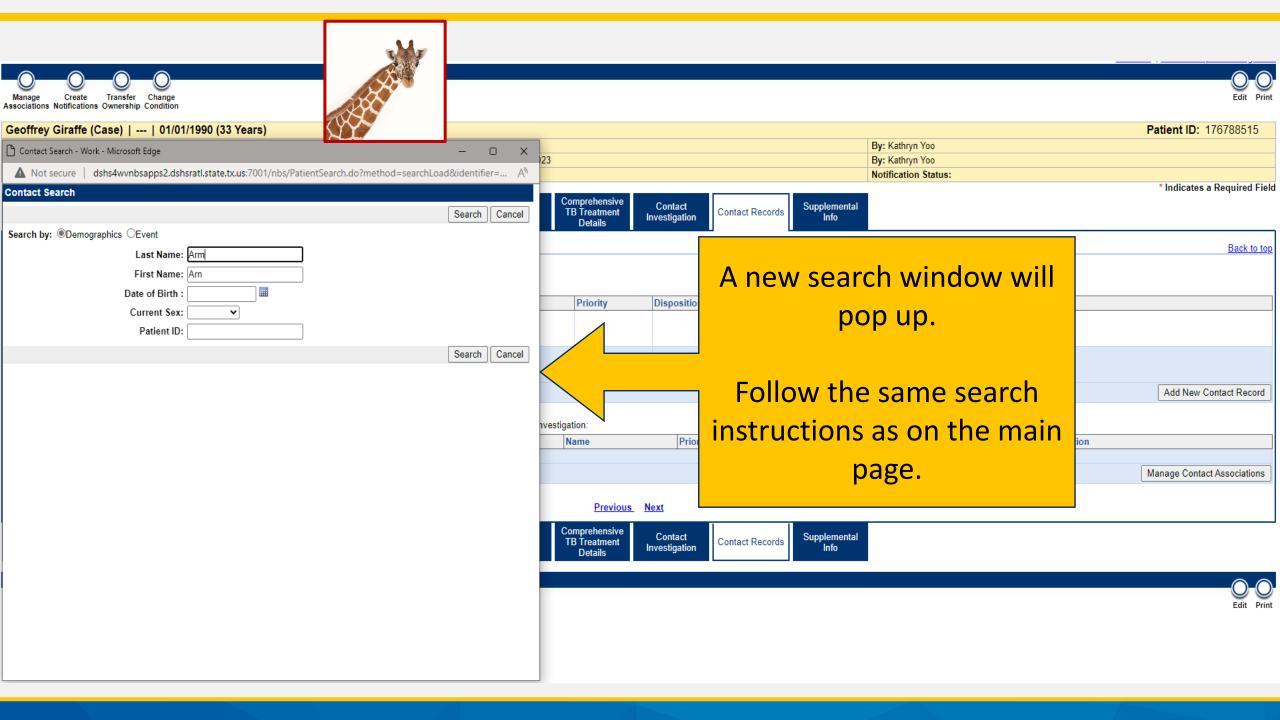

### **Contact Data Entry**

• In this example we will create Arnold Armadillo's Contact Record and link his Investigation all in one step.

To add contact records, open the TB Investigation for the source/index case and go to the Contact Records tab (*not in edit mode*).