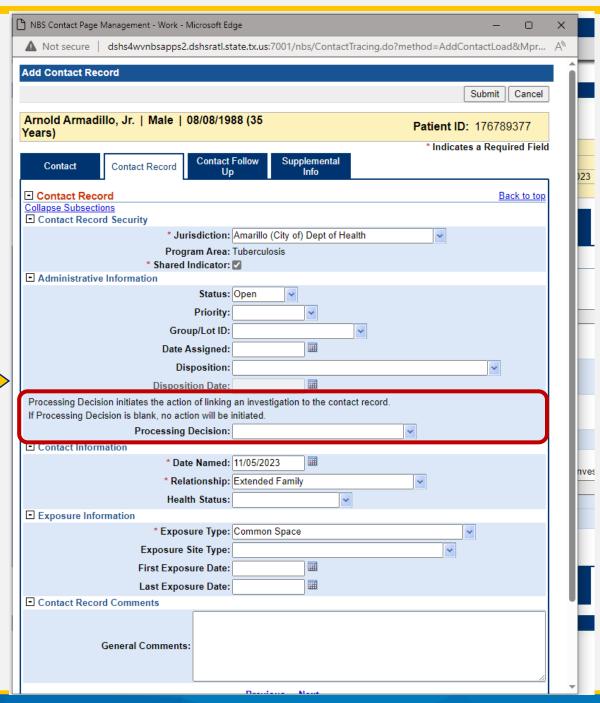

### **Contact Data Entry**

• In this example we will create Arnold Armadillo's Contact Record and link his Investigation all in one step.

To add contact records, open the TB Investigation for the source/index case and go to the Contact Records tab (*not in edit mode*).

Create

Associations Notifications Ownership Condition

Transfer Change

A new window for the contact record will pop up.

Enter the three
required (\*) fields in
the Contact Record tab
AND use the
"Processing Decision"
feature.