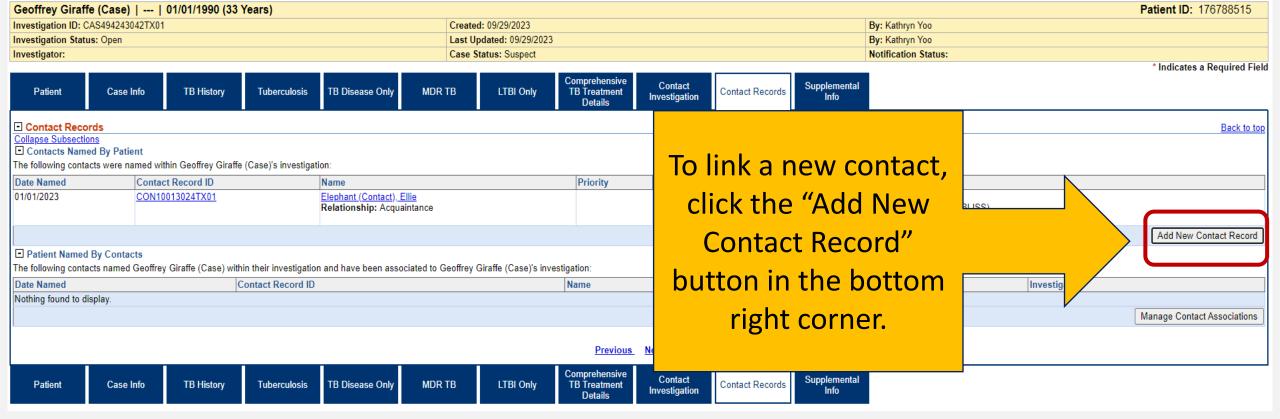

#### **Contact Data Entry**

We are entering **Zebra** as a contact in **Geoffrey's** TB investigation, in the Contacts Record tab.

**Texas Department of State** 

**Health Services** 

Index/Source Case
Geoffrey Giraffe

**Contact**Zebra Zoo

To add contact records, open the TB Investigation for the source/index case and go to the Contact Records tab (*not in edit mode*).

| Geoffrey Giraffe (Case)     01/01/1990 (33 Years)                                                                                 |                                                 |                               |                                                         |                             |                                          |                          | Patient ID: 176788515                                     |                                                        |               |                             |
|-----------------------------------------------------------------------------------------------------------------------------------|-------------------------------------------------|-------------------------------|---------------------------------------------------------|-----------------------------|------------------------------------------|--------------------------|-----------------------------------------------------------|--------------------------------------------------------|---------------|-----------------------------|
| Investigation ID: CAS494243                                                                                                       | gation ID: CAS494243042TX01 Created: 09/29/2023 |                               |                                                         |                             |                                          | By: Kathryn Yoo          |                                                           |                                                        |               |                             |
| Investigation Status: Open Last Upda                                                                                              |                                                 |                               |                                                         | ast Updated: 09/29/2023     | dated: 09/29/2023 By: Kathryn Yoo        |                          |                                                           | By: Kathryn Yoo                                        |               |                             |
| Investigator:                                                                                                                     |                                                 |                               | Case Status: Suspect                                    |                             |                                          |                          | Notification Status:                                      |                                                        |               |                             |
| Patient Case                                                                                                                      | Info TB History                                 | Tuberculosis TB [             | Disease Only MDR TI                                     | 3 LTBI Only                 | Comprehensive<br>TB Treatment<br>Details | Contact<br>Investigation | Contact Records Supplementa                               | ıl                                                     |               | * Indicates a Required Fiel |
| □ Contact Records                                                                                                                 |                                                 |                               |                                                         |                             |                                          |                          |                                                           |                                                        |               |                             |
| Collapse Subsections  Contacts Named By Patient The following contacts were named within Geoffrey Giraffe (Case)'s investigation: |                                                 |                               |                                                         |                             |                                          |                          |                                                           |                                                        |               |                             |
| Date Named                                                                                                                        | Contact Record ID                               | Name                          | e                                                       |                             | Priority                                 | Disposition              | Investigation                                             |                                                        |               |                             |
| 01/01/2023                                                                                                                        | CON10013024TX01 Elephant Relations              |                               | Elephant (Contact), Ellie<br>Relationship: Acquaintance |                             |                                          |                          | CAS494243043TX01<br>Condition: Latent Tub<br>Case Status: | Condition: Latent Tuberculosis Infection (2020 TBLISS) |               |                             |
|                                                                                                                                   |                                                 |                               |                                                         |                             |                                          |                          |                                                           |                                                        |               | Add New Contact Record      |
| ☐ Patient Named By Conta                                                                                                          | acts                                            |                               |                                                         |                             |                                          |                          |                                                           |                                                        |               |                             |
| The following contacts name                                                                                                       | d Geoffrey Giraffe (Case) with                  | nin their investigation and h | have been associated to Ge                              | offrey Giraffe (Case)'s inv | estigation:                              |                          |                                                           |                                                        |               |                             |
| Date Named                                                                                                                        | Contact Record ID                               |                               |                                                         |                             | Name                                     | ame Priority Disposition |                                                           |                                                        | Investigation |                             |
| Nothing found to display.                                                                                                         |                                                 |                               |                                                         |                             |                                          |                          | ·                                                         |                                                        |               |                             |
|                                                                                                                                   |                                                 |                               |                                                         |                             |                                          |                          |                                                           |                                                        |               | Manage Contact Associations |
| Previous Next                                                                                                                     |                                                 |                               |                                                         |                             |                                          |                          |                                                           |                                                        |               |                             |
| Patient Case                                                                                                                      | Info TB History                                 | Tuberculosis TB [             | Disease Only MDR TI                                     | 3 LTBI Only                 | Comprehensive<br>TB Treatment<br>Details | Contact<br>Investigation | Contact Records Supplementa Info                          | ıl                                                     |               |                             |