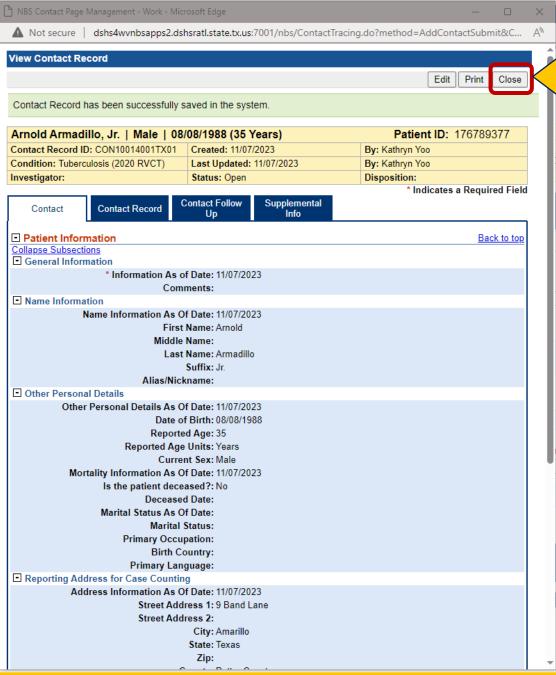

A new window for the contact record will pop up.

Enter the three required (\*) fields in the Contact Record tab and press Submit.

The Contact
Record is now
created.
Press the Close
button.

Press Submit.

The Contact Record is now created.

Press the Close button.

Transfer

Create Associations Notifications Ownership Condition