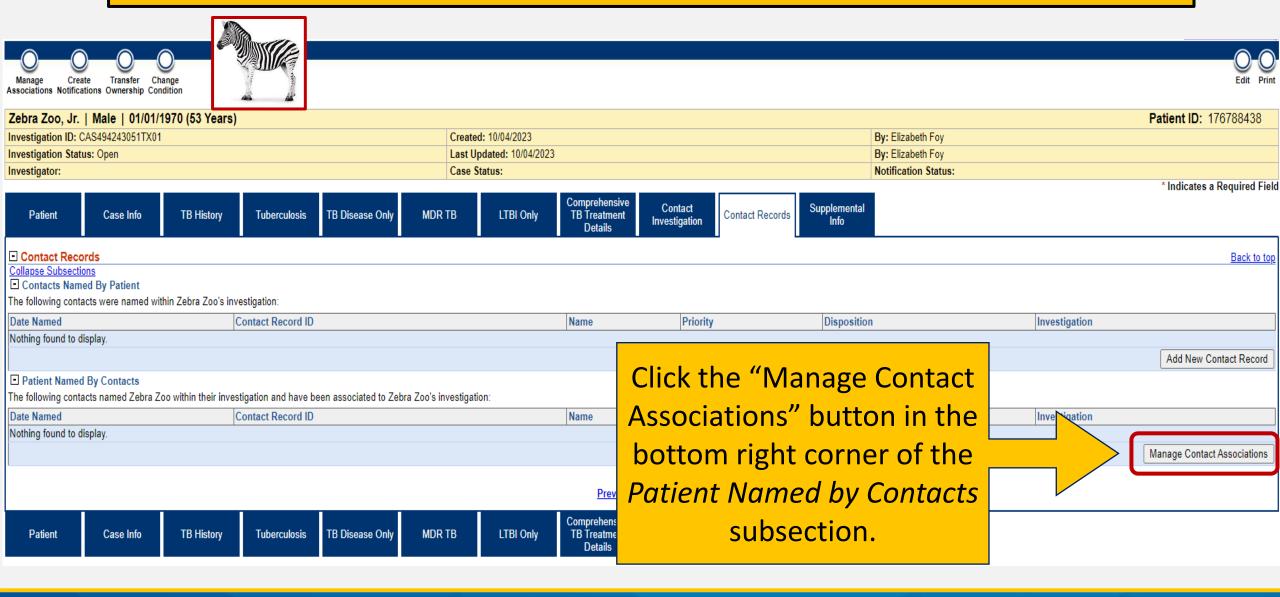

#### **Contact Data Entry**

We are entering **Zebra** as a contact in **Geoffrey's** TB investigation, in the Contacts Record tab.

**Texas Department of State** 

**Health Services** 

Index/Source Case
Geoffrey Giraffe

**Contact**Zebra Zoo

To add contact records, open the TB Investigation for the source/index case and go to the Contact Records tab (*not in edit mode*).

| Geoffrey Giraffe (Case)     01/01/1990 (33 Years)                                                                                 |                                                 |                               |                                                         |                             |                                          |                          | Patient ID: 176788515                                     |                                                        |               |                             |
|-----------------------------------------------------------------------------------------------------------------------------------|-------------------------------------------------|-------------------------------|---------------------------------------------------------|-----------------------------|------------------------------------------|--------------------------|-----------------------------------------------------------|--------------------------------------------------------|---------------|-----------------------------|
| Investigation ID: CAS494243                                                                                                       | gation ID: CAS494243042TX01 Created: 09/29/2023 |                               |                                                         |                             |                                          | By: Kathryn Yoo          |                                                           |                                                        |               |                             |
| Investigation Status: Open Last Upda                                                                                              |                                                 |                               |                                                         | ast Updated: 09/29/2023     | dated: 09/29/2023 By: Kathryn Yoo        |                          |                                                           | By: Kathryn Yoo                                        |               |                             |
| Investigator:                                                                                                                     |                                                 |                               | Case Status: Suspect                                    |                             |                                          |                          | Notification Status:                                      |                                                        |               |                             |
| Patient Case                                                                                                                      | Info TB History                                 | Tuberculosis TB [             | Disease Only MDR TI                                     | 3 LTBI Only                 | Comprehensive<br>TB Treatment<br>Details | Contact<br>Investigation | Contact Records Supplementa                               | ıl                                                     |               | * Indicates a Required Fiel |
| □ Contact Records                                                                                                                 |                                                 |                               |                                                         |                             |                                          |                          |                                                           |                                                        |               |                             |
| Collapse Subsections  Contacts Named By Patient The following contacts were named within Geoffrey Giraffe (Case)'s investigation: |                                                 |                               |                                                         |                             |                                          |                          |                                                           |                                                        |               |                             |
| Date Named                                                                                                                        | Contact Record ID                               | Name                          | e                                                       |                             | Priority                                 | Disposition              | Investigation                                             |                                                        |               |                             |
| 01/01/2023                                                                                                                        | CON10013024TX01 Elephant Relations              |                               | Elephant (Contact), Ellie<br>Relationship: Acquaintance |                             |                                          |                          | CAS494243043TX01<br>Condition: Latent Tub<br>Case Status: | Condition: Latent Tuberculosis Infection (2020 TBLISS) |               |                             |
|                                                                                                                                   |                                                 |                               |                                                         |                             |                                          |                          |                                                           |                                                        |               | Add New Contact Record      |
| ☐ Patient Named By Conta                                                                                                          | acts                                            |                               |                                                         |                             |                                          |                          |                                                           |                                                        |               |                             |
| The following contacts name                                                                                                       | d Geoffrey Giraffe (Case) with                  | nin their investigation and h | have been associated to Ge                              | offrey Giraffe (Case)'s inv | estigation:                              |                          |                                                           |                                                        |               |                             |
| Date Named                                                                                                                        | Contact Record ID                               |                               |                                                         |                             | Name                                     | ame Priority Disposition |                                                           |                                                        | Investigation |                             |
| Nothing found to display.                                                                                                         |                                                 |                               |                                                         |                             |                                          |                          | ·                                                         |                                                        |               |                             |
|                                                                                                                                   |                                                 |                               |                                                         |                             |                                          |                          |                                                           |                                                        |               | Manage Contact Associations |
| Previous Next                                                                                                                     |                                                 |                               |                                                         |                             |                                          |                          |                                                           |                                                        |               |                             |
| Patient Case                                                                                                                      | Info TB History                                 | Tuberculosis TB [             | Disease Only MDR TI                                     | 3 LTBI Only                 | Comprehensive<br>TB Treatment<br>Details | Contact<br>Investigation | Contact Records Supplementa Info                          | ıl                                                     |               |                             |