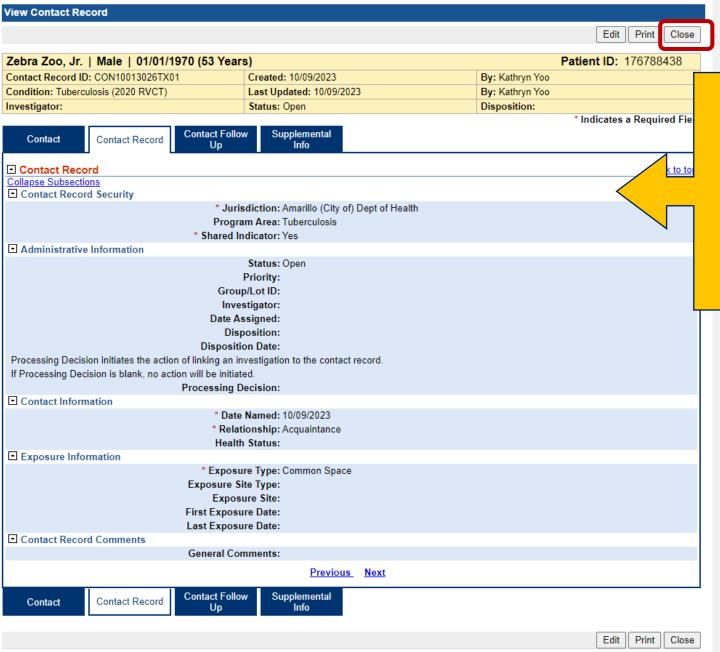

Start Date: 09/09/2022(Open)

Case Status: Confirmed

Notification:

Add New

Cancel

NBS Contact Page Management - Work - Microsoft Edge ▲ Not secure dshs4wvnbsapps2.dshsratl.state.tx.us:7001/nbs/ContactTracing.do?method=AddContactLoad&Mp... A Add Contact Record Submit Zebra Zoo, Jr. | Male | 01/01/1970 (53 Years) Patient ID: 176788438 \* Indicates a Required Field Contact Follow Supplemental Info Contact Contact Record Contact Record Back to top Collapse Subsections ■ Contact Record Security \* Jurisdiction: Amarillo (City of) Dept of Health Program Area: Tuberculosis \* Shared Indicator: V dministrative Information Status: Open Priority: Group/Lot ID: **=** Date Assigned: Disposition: Disposition Date: ne action of linking an investigation to the contact record. action will be initiated. ing Decision: \* Date Named: \* Relationship: Health Status: xposure Information \* Exposure Type: Exposure Site Type: First Exposure Date: Last Exposure Date: Contact Record Comments General Comments: Previous Next

A new window for the contact record will pop up.

Enter the three required (\*) fields in the Contact Record tab and press Submit.

The Contact
Record is now
created.
Press the Close
button.