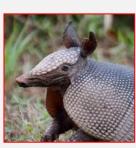

Create

Associations Notifications Ownership Condition

Transfer Change

A new window for the contact record will pop up.

Enter the three
required (\*) fields in
the Contact Record tab
AND use the
"Processing Decision"
feature.

In the
Processing
Decision dropdown, select
"Link to
Existing
Investigation"
then press
Submit

A second new window will open, listing all existing investigation(s) for the contact.

Review the investigation information and select the correct investigation using the check box.