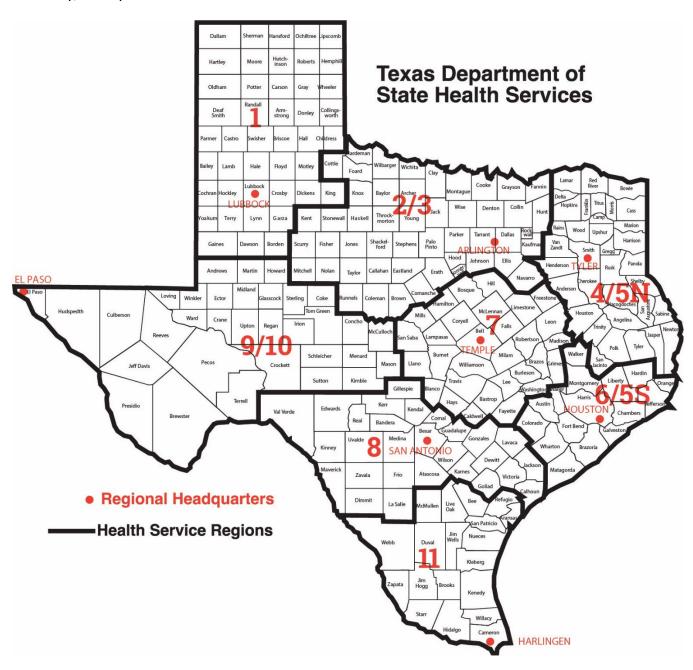

The Texas Department of State Health Services (DSHS) TB Unit supports thirty (30) local health departments (LHDs) and eight (8) DSHS public health regions (PHRs) to provide TB prevention and care services. LHDs without dedicated TB programs are serviced by a PHR.

Report known or suspected TB disease and TB infection to your LHD/PHR TB program contact. **To find your TB contact**, first identify the PHR (numbered areas) in which your county/city resides. Then, select the PHR link from Table 1 to take you to the PHR page. If your city/county falls under the jurisdiction of the PHR, contact the PHR TB program. If your county/city has a local TB program listed, contact the listed city/county LHD.

Table 1: Links of DSHS Public Health Region (PHR)

| <u>PHR 1</u> | PHR 4/5N | <u>PHR 7</u> | PHR 9/10      |
|--------------|----------|--------------|---------------|
| PHR 2/3      | PHR 6/5S | <u>PHR 8</u> | <u>PHR 11</u> |